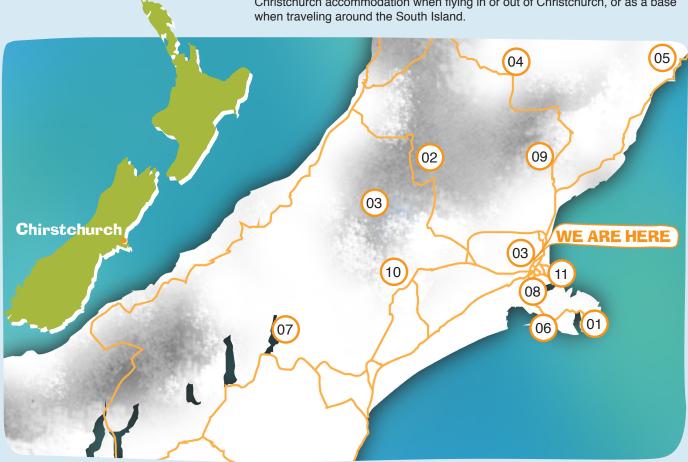

## Driving distances from NorthSouth Holiday Park

- 01 Akaroa 88Kms 1hr 20mins
- 02 Arthurs Pass 144Kms 1hr 40mins
- 03 Christchurch Airport 4.5Kms 5mins
- 04 Hanmer Springs 129Kms 1hr 30mins
- 05 Kaikoura 176Kms 2hrs
- 06 Lake Ellesmere 64Kms 1hr 10mins
- 07 Lake Tekapo 240Kms 3hrs 10mins
- 08 Lyttleton 26Kms 30mins
- 09 Mud House Winery and Café 89Kms 1hr 10mins
- 10 Mt Hutt Ski Field 109Kms 1hr 35mins
- 11 Sumner 26Kms 30mins